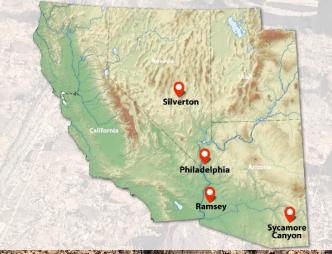

#### The Philadelphia Property

- 100% owned/controlled historic high grade gold producer
- 2400 Acres, 3 kms strike length. Only 40 acres explored to date
- Drilling provides multiple intercepts of high-grade vein
  - 72.5 gpt Au, 16 gpt Ag over 5.16 feet
  - 18.2 gpt Au, 46.6 gpt Ag over 4.86 feet
  - 33.56 gpt Au, 54.7 gpt Ag over 2.35 feet
  - 9.26 gpt Au, 79.8 gpt Ag, 344 gpt Be over 10.76 feet.
  - 23.47 gpt Au, 97.2 gpt Ag over 2.3 feet
  - Drilling discovers wide low-grade mineralization in multiple holes
  - 1.34 gpt Au, 5.78 gpt Ag over 377 feet
  - 1.57 gpt Au, 7.64 gpt Ag over 340 feet

### Silverton Gold-Silver Project

- Carlin/stockwork gold system
- 100% owned/controlled 1540 acres
- Past drill results contain 1 to 16 grams gold

#### The Ramsey Silver Project

- 100 % owned
- 18 for 18 on drill results on "Ramsey Mine target"
- High-grade historic silver producer 40oz/ton
- Silver mineralization is open-pittable at depths intersected to date
- All holes have hit thick zone of "disseminated silver"

#### Sycamore Canyon Gold-Silver Project

- 31 grams Gold and 553 grams Silver at surface
- 800 Meters long and 110 meters wide to date